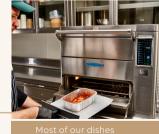

### **High Speed**

From pizzas to pastas, most of our dishes cook within 2 to 4 minutes.